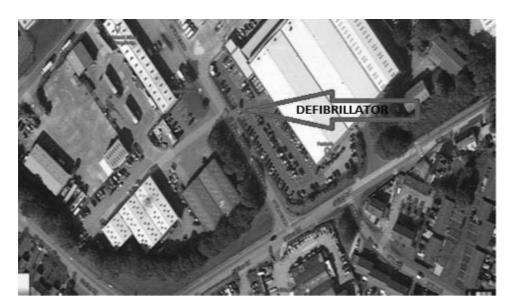

**DEFIBRILLATORS** - Can be accessed outside the Post Office, the Pre School buildings and Pencarrie dial 999 to get the access code.

| MOBILE LIBRARY - visits four weekly | Thursday | Townlands            | 10.15am - 11.00am |
|-------------------------------------|----------|----------------------|-------------------|
|                                     | Thursday | Willand Village Hall | 11.05am - 12.05pm |

#### PENCARRIE DEFIBRILLATOR. Dial 999 to get the access code.

Exactly the same process for ours as the other two in the village, our unit is on the main south view estate road by our main entrance, during the day it's very visible from the main road and during the hours of darkness there is a green light above the unit and a flood light above that. **Chris Hewett Safety Officer** 